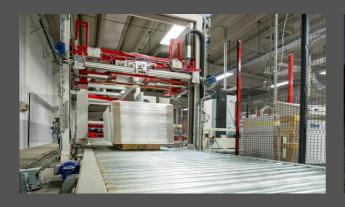

#### STATE OF THE ART MACHINERIES FOR THE WOOD INDUSTRY

No doubt, the laser technology has established itself among the several edge-banding processes for panels, thanks to the laser edging process excellent results are achieved with clear quality improvement.

Through this innovative technique the edge application is no more carried out with glue, but with laser welding.

Last generation CNC workstations for drilling and reuttering processes. The ultimate machines grant maximum precision, absolute efficiency and extreme flexibility and make BBF able to supply both big-quantity and orders for the so-called "batch 1". For the shaped panels BBF has a double workstation system, able to router and to edge at the same time.