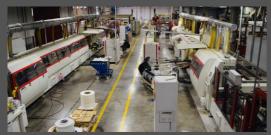

#### STATE OF THE ART MACHINERIES FOR THE WOOD INDUSTRY

No doubt, the laser technology has established itself among the several edge-banding processes for panels, thanks to the laser edging process excellent results are achieved with clear quality improvement.

Through this innovative technique the edge application is no more carried out with glue, but with laser welding.

Last generation CNC workstations for drilling and reuttering processes. The ultimate machines grant maximum precision, absolute efficiency and extreme flexibility and make BBF able to supply both big-quantity and orders for the so-called "batch 1". For the shaped panels BBF has a double workstation system, able to router and to edge at the same time.